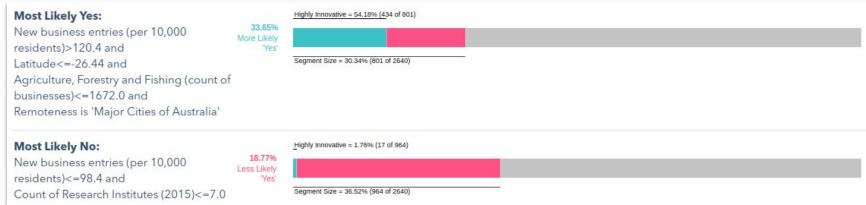

## Innovative regions of Australia

Berrijam AI explored 40 factors for regions in Australia that distinguishes the top innovators (i.e patent applications) from the rest during 2009-2016.

Only 7 of the 40 factors explored were predictive of innovative regions, reflecting that most innovation in Australia taking place in major cities south of Sunshine Coast and in areas with fewer businesses in Agriculture, Forestry and Fishing industries.

Regions with fewer than 7 research institutes and fewer new business entries are less likely to represent in top innovative regions.

Raw Data: SA3 Region Innovation Data 2009-2016 | Berrijam Discoveries: Aus Innovation | Try it out yourself at berrijam.com